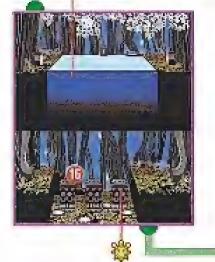

#### THE FINAL ASCENT

Go down the stairs and hit the yellow switch to lower the lift in front of you. Retrieve the Castle Key with Koops's Shell Toss, then drop through the opening if you want to grab the Lest Stand P badge (in reduces the damage your ally receives by half when he or she is in peril).

When you're ready to fight Hooktail, continue your ascent to the top of the castle. The chagon is on the other side of the purple door, so spend the 10 coins to replenish your health if it's running low, and serve your game. Also, make sure you have the Attack FX R badge equipped.

## HOOKTAIL

HP ATTACK DEFENSE 20 5 1

Hooktails attacks do a tremendous amount of damage, and his hide is nearly impervious until you nauseate him with the sound of crickets (see the caption). Once you've depleted all of his HP, the boss will offer you a variety of rewards in exchange for your forgiveness. Always answer no—the devious dragon is only trying to lure you in close for an attack. When he's finished begging, he'll go into the crowd and eat members of the audience to replenish half his health! Storap on his nose to make him regurgitate your adoring fans, and slay the foul beast for good.